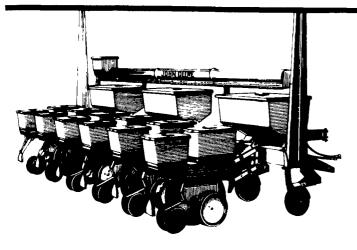

JOHN DEERE

REFRESHMENTS WILL BE SERVED

On Hand Will Be The New

MAX EMERGE II MODEL 7200

12R FLEX FOLD PLANTER

For Further Details Contact: Paul Schwartz, Serv. Mgr.

USED TRACTORS

No Interest Until June, 1986\*