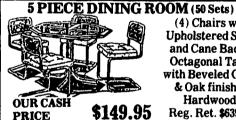

200 **VICTORIAN BRASS** HALL TREES Reg. Ret. \$98.95 OUR CASH PRICE **\$14.95** 

(4) Chairs with **Upholstered Seats** and Cane Backs, Octagonal Table with Beveled Glass & Oak finished Hardwood. Reg. Ret. \$639.95

28" High Nite Lite

Only 90 Left Out Of 390

Reg. Ret. \$249.95 OUR CASH PRICE **\$49.95** 

**HURRICANE LAMPS** 

**5 PC. DINING ROOM SUITE** 

Oak, Maple (1) Leaf, 14" Table, (4) Chairs and Upholstered Seats Reg Ret \$639 95 OUR CASH PRICE