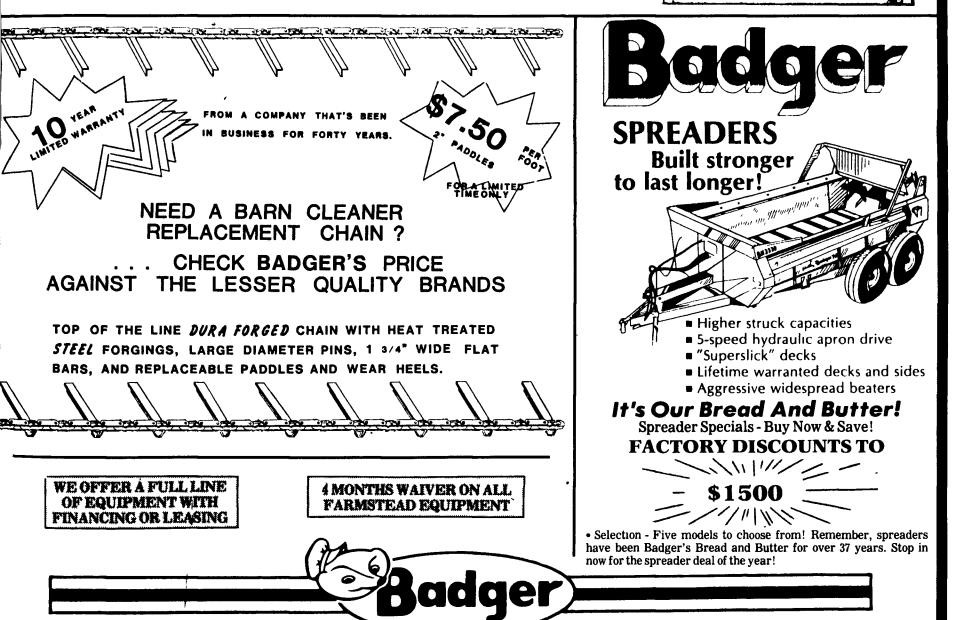

# Badger Silo Unloader Experts

Five Plus good reasons to replace with Badger

- 1. Frame of high strength angle iron.
- 2. Two powerful models.
- 3. Built by the best engineers, welders, assemblers and painters in the business.
- 4. High-in-the-dome suspension for greater silo capacity.
- 5. Rugged 10-inch auger with double fitting on outer end.
- PLUS...we'll guarantee you the best service in town.