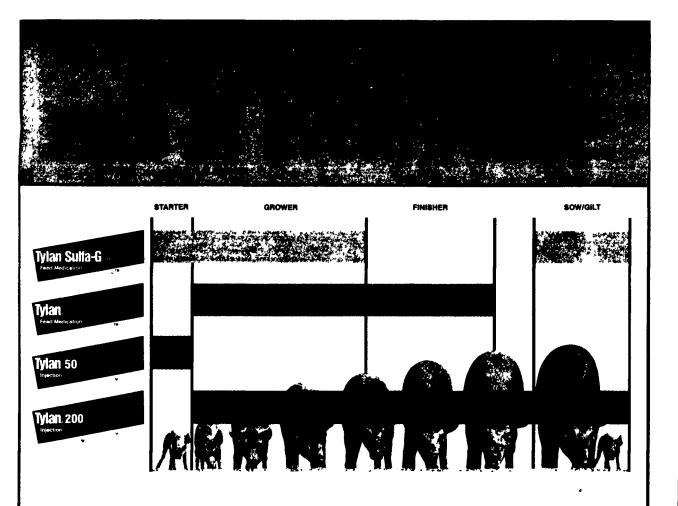

## Tylan products help keep hogs gaining fast at all stages.

From farrowing to finishing, and for sows and gilts, the Tylan® Team helps you fight hog disease and lowers your production costs.

Tylan® Sulfa-G<sup>m</sup> is the only feed-grade antibiotic approved to control both atrophic rhinitis¹ and deadly bacterial pneumonia² in starter/grower pigs. Tylan Sulfa-G reduces Bordetella infections in sows and gilts, too, before they pass the organisms on to their litters.

In growing and finishing hogs, Tylan® Feed Medication at 100

grams a ton maintains weight gains and feed efficiency in the presence of atrophic rhinitis.

Fast-acting Tylan® Injection goes right to the infected tissue (lungs in the case of pneumonia) for fast, effective treatment. Use Tylan 50 Injection for baby pigs, and Tylan 200 Injection at any other stage.

Tylan® plus vitamins Soluble helps control and treat swine dysentery (bloody scours) caused by sensitive pathogens.

Respiratory diseases like rhinitis and pneumonia are always a threat to a herd's performance, but the Tylan Team can keep your hogs growing fast. For more information, ask your veterinarian or feed man.