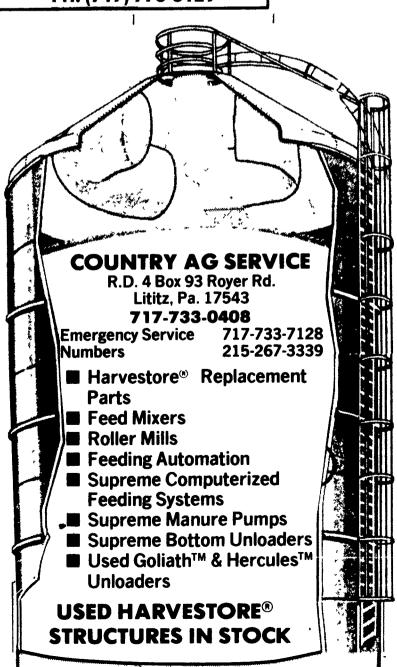

# $\star$ STAR SILOS $\star$

...Committed to superior performance in Forage Management Systems.

- Star "Topper" Silos
- Van Dale unloaders and equipment
- Energy-Pak Systems with Little David Ring Drive **Bottom Unloading**

Call Us For Manure **Management Systems** SCS Approved

## Star Silo Has The Concrete Advantage

- Cooler Storage
- Less Heat-Damaged Protein
- Superior Strength Resists **Storm Damage**