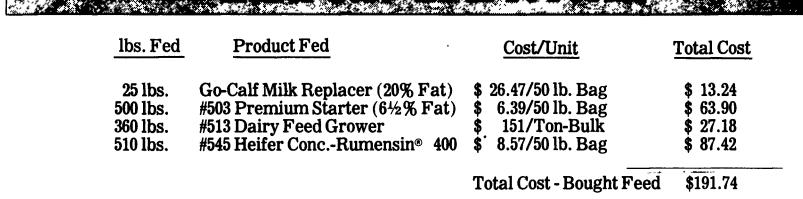

3,420 lbs. Hay \$100/Ton \$171.00 17,520 lbs. Corn Silage \$22/Ton \$192.72

Total Cost - Forage \$363.72

Total Cost - Feed And Forage \$555.46

For More Information — Call Toll Free From PA 1-800-732-0467 From MD, DE & NJ 1:800-233-0202