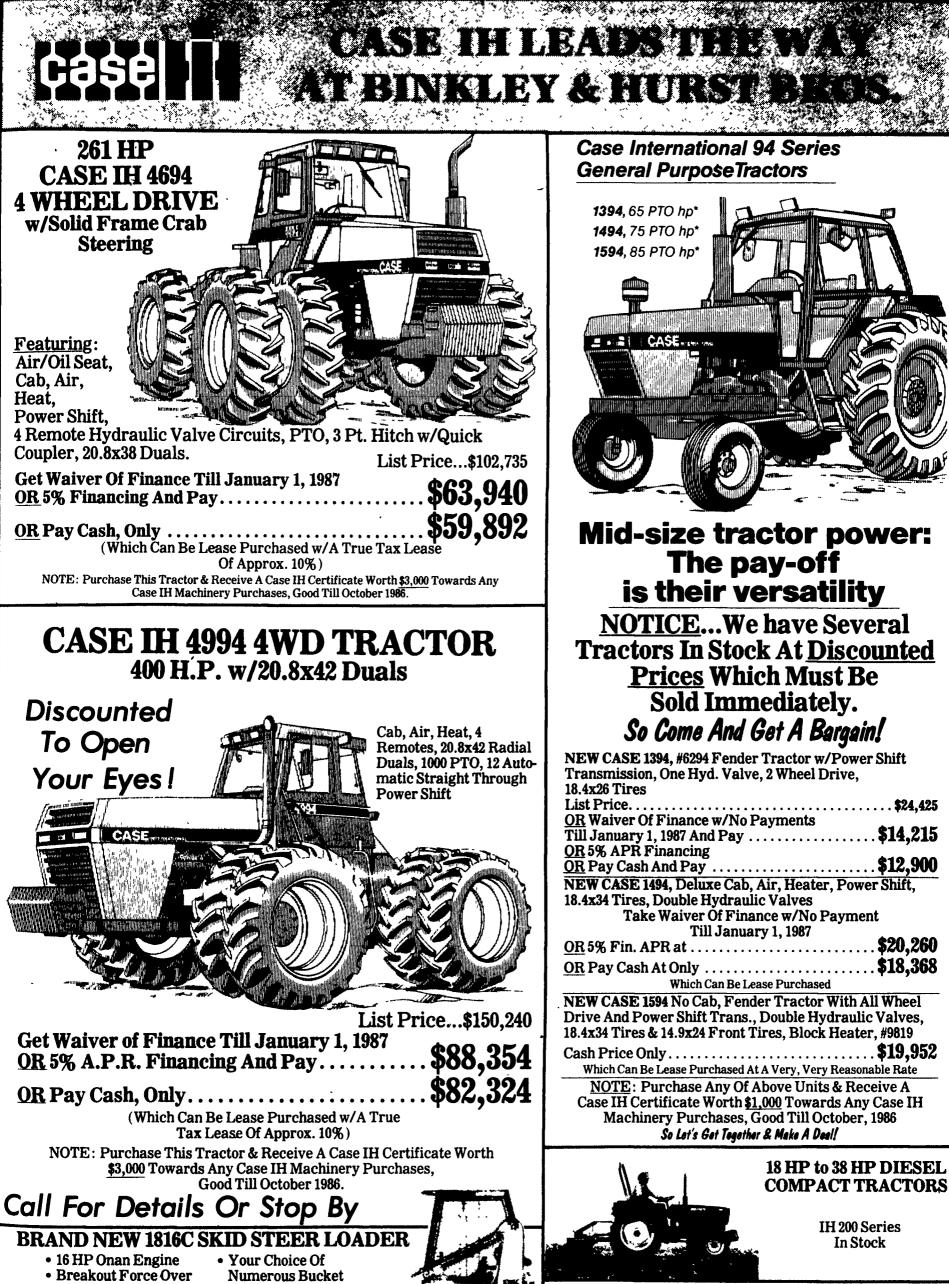

ARPT LANNAM KANNING ANIMANY MARCHAKIELD

Lancaster Farming, Saturday, March 1, 1986-C19



1000 Lbs.

Weight: Approx. 1 Ton

Factory List \$9,188.00 Value

SALE PRICE...\$6,350

## BINKLEY & HURST BROS., INC.

**Options Available** 

133 Rothsville Station Rd., Lititz, PA 17543 Located 1/2 Mile North of Rothsville PH: 717-626-4705

Hours Mon -Fri 7 A.M. - 5 P.M. Sat 7 A M. - 11:30 A M. Sun. Closed - Lord's Day

# 8.8% Financing For 3 Years Available Now... Don't Wait!

Reconditioned Case 2470 4WD, Approx. 175 PTO HP



1973 Model, 18.4x34 Deep Lug Tires, Motor Has New Sleeves, Pistons, Rod & Main Bearings, 3 New Heads, New Turbo, New Hyd. Pump, Injectors Gone Over. Has 3 Pt. Hitch, 1000 RPM PTO Reg. Price \$18,900 DISC. SALE PRICE \$14,800