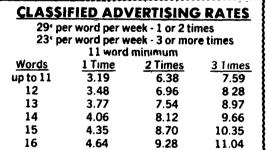

\_\_\_\_\_Phone ( \_\_\_)

**DEADLINES:** SECTION B - WEDNESDAY AT 5:00 P.M. SECTION C - THURSDAY AT 9:00 A.M.

9.86

11.73

4.93

| additional. This newspaper will not be responsible for more than one incorrect insertion of any advertisement. |    | 18<br>19<br>20 | 5.22<br>5.51<br>5.80 | 10.44<br>11.02<br>11.60 | 12 42<br>13.11<br>13.80 |   |
|----------------------------------------------------------------------------------------------------------------|----|----------------|----------------------|-------------------------|-------------------------|---|
| 1                                                                                                              | 2  | 3              | 4                    |                         | 5                       | _ |
| 6                                                                                                              | 7  | 8              | 9                    | -                       | 10                      | - |
| 11                                                                                                             | 12 | 13 <sup></sup> | 14                   |                         | 15                      |   |
| 16                                                                                                             | 17 | 18             | <b>1</b> 9           |                         | 20                      |   |
| 21                                                                                                             | 22 | 23             | 24                   | <b></b>                 | 25                      |   |
| 26                                                                                                             | 27 | 28             | 29                   |                         | 30                      |   |
| 31                                                                                                             | 32 | 33             | 34                   |                         | 35                      |   |
| 36                                                                                                             | 37 | 38             | 39                   |                         | 40 ~                    |   |