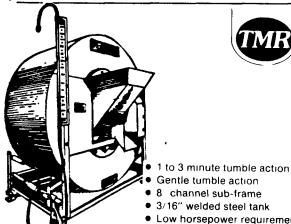

(a) GUESS WHO'S ENGINEERED THE GREAT IDEA OF MIXING TMR IN A ROUND MIXER?

- Gentle tumble action 8 channel sub-frame
- 3/16" welded steel tank
- Low horsepower requirement
- Single lever drive