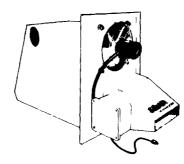

# The Deli-Air Heat Exchanger A better way to keep pigs warm and healthy.

You could spend a lot outfitting your pigs for winter or you could spend a lot on heating bills, but Del-Air has a better way

The Del-Air Heat Exchanger Its durable construction, simplicity of design, and proven reliability make it the cost-effective way to manage your winter confinement operation

As a number one seller across North America, the Del-Air Heat Exchanger is made to handle the unique problems of livestock confinement. It helps improve productivity in your barns, and that improves your bottom line.