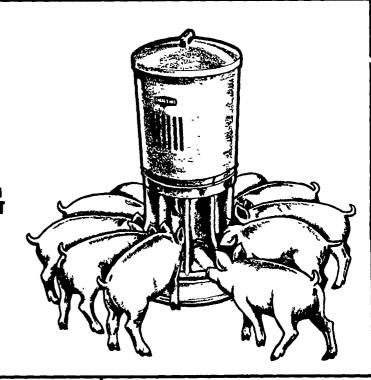

### CHORE-TIME

See The NEW BABY PIG FEEDER

on Display

#### AGRI-EQUIPMENT ALSO OFFERS THE FOLLOWING EQUIPMENT:

- Chore-Time Air Systems
- Chore-Time Flex-Augers & Bins
- Shenandoah Hog Feeders
- Chore-Time Sow Auto.
   Drop Feeding System
- Hurst Galv. Fencing & Stalls
- Hi-Pressure Washers
- Scraper Systems
- SBM Infrared Brooders
- Woven Wire Flooring
- Filter-Eeze Flooring