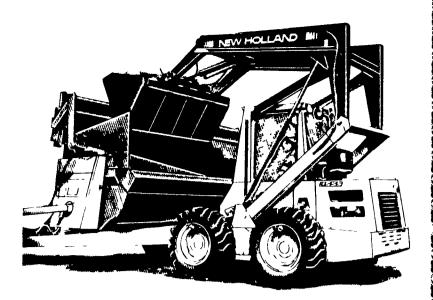

## DO IT ALL!

Name the job and a New Holland Super Boom loader will handle it. And a Super Boom has the features to get the job done fast.

Get a free bucket or pallet fork or land a free bucket or pallet fork or land offer when you buy act now offer manure fork when Loader 31, 1986.

## **REACH, SPEED & STABILITY**

Unmatched forward dump reach to Models range from 18- to 75- horseload the center of large trucks and spreaders

- Fast cycle times to get more work done in less time
- Longer wheelbase for increased stability

power with SAE load ratings from 575 pounds to 2,050 pounds.

Attachments include: buckets, pallet forks, grapples, backhoes, trenchers, earth drills tree transplanters, blades and many more.

LOW RATE FINANCING IS AVAILABLE OR YOU CAN RECEIVE A DIVIDEND FOR NOT FINANCING THRU NEW HOLLAND. SPECIAL DISCOUNTS ON SELECTED MODELS.