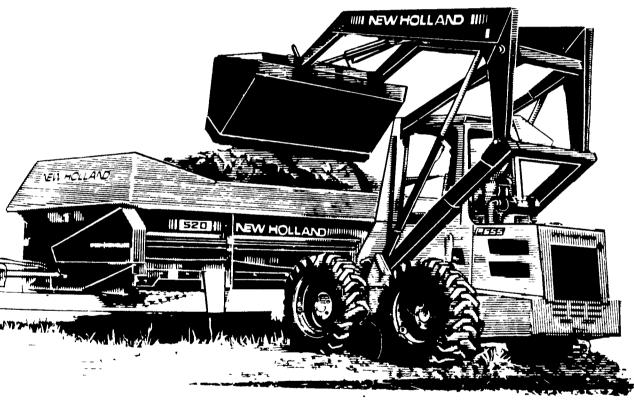

## **REACH, SPEED & STABILITY**

Unmatched forward dump reach to Models range from 18- to 75- horseload the center of large trucks and spreaders

- Fast cycle times to get more work done in less time
- Longer wheelbase for increased stability

power with SAE load ratings from 575 pounds to 2,050 pounds.

Attachments include: buckets, pallet forks, grapples, backhoes, trenchers, earth drills tree transplanters, blades and many more.

LOW RATE FINANCING IS AVAILABLE OR YOU CAN RECEIVE A DIVIDEND FOR NOT FINANCING THRU NEW HOLLAND. SPECIAL DISCOUNTS ON SELECTED MODELS.