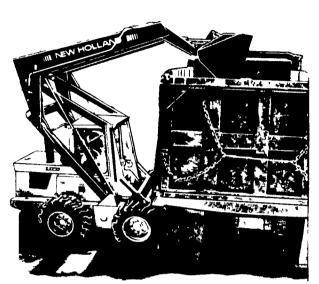

## **REACH, SPEED & STABILITY**

Unmatched forward dump reach to Models range from 18- to 75- horseload the center of large trucks and spreaders

- Fast cycle times to get more work done in less time
- Longer wheelbase for increased stability

power with SAE load ratings from 575 pounds to 2,050 pounds.

Attachments include: buckets, pallet forks, grapples, backhoes, trenchers, earth drills tree transplanters, blades and many more.

LOW RATE FINANCING IS AVAILABLE OR YOU CAN RECEIVE A DIVIDEND FOR NOT FINANCING THRU NEW HOLLAND. SPECIAL DISCOUNTS ON SELECTED MODELS.