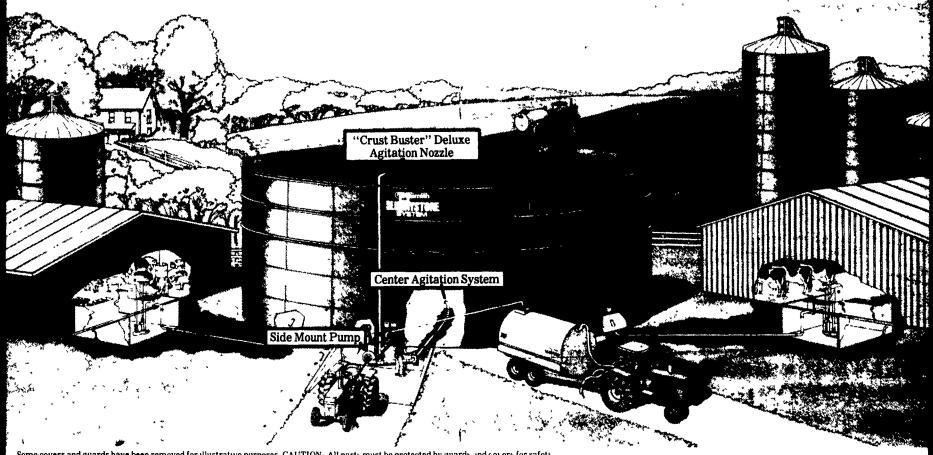

## With a new or pre-owned Slurrystore® System you can also enjoy these advantages:

- Most structures are expandable in height
- Side-Mount Pump with a capacity of 2,860 gal./min. for rapid emptying
- An agitation system that works featuring over top agitation with the "Crust Buster" Deluxe Nozzle and bottom center agitation that revolves a full 360°