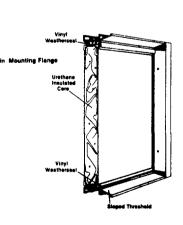

#### HAYFIELD PREHUNG THERMO DOORS & WINDOWS

**410 STEEL INSULATED DOOR** Agricultural or Commercia

> **FOUR-WAY PRE-HUNG EMBOSSED STEEL FACE** STEEL HINGES PRE-PACKED