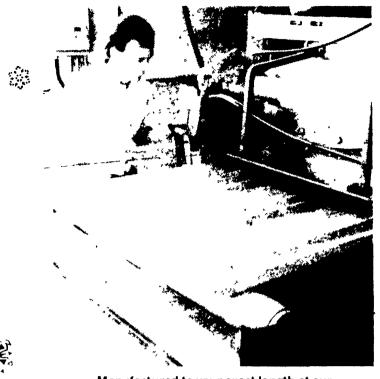

# WINTER SPECIALS

Now thru March 31st 29 Gauge Painted Gold **Twin Rib Roofing** 

**Per Square** F.O.B. Ephrata, Pa.

Manufactured to your exact length at our Glenwood Drive Plant.

Rapid application plus an excellent appearance.