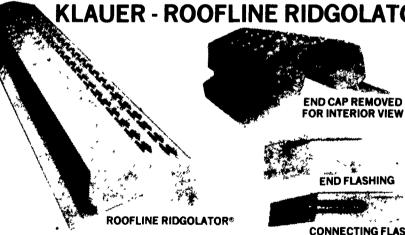

#### KLAUER SOFFIT LOUVERED **VENTILATION SYSTEM**

Klauer has combined a new Soffit Louvered air intake with their time tested RIDGOLATOR® and new ROOFLINE RIDOLATOR® for improved energy free ventilation

#### KLAUER ROOFLINE RIGOLATORS The New

KLAUER - ROOFLINE RIDGOLATOR®

- · Large opening which eliminates clogging The most weather-proof Ridge Vent on
- Adjustable Flashings for various roof
- Weather-proof connecting flashings for continuous coverage of ridge (full ridge
- coverage) negative air pressure at point of ventila-
- No disturbing wind rattling absolutely quiet
- Clean Line appearance, THE ROOFLINE RIDGOLATOR, as the name states, blends into the roof line
- **CONNECTING FLASHING** Manufactured of Prepainted Hot Dipped Galvanized Steel, therefore, having great
- Installed with ease and rapidity
- Well protected two per carton
- Flashings packed 10 per carton
- Very durable design
- · Assembly accomplished entirely with