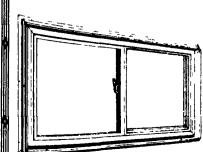

OSSED STEEL FACE** STEEL HINGES PRE-PACKED











#### KLAUER ROOFLINE RIGOLATORS The New

KLAUER - ROOFLINE RIDGOLATOR®



- · Large opening which eliminates clogging The most weather-proof Ridge Vent on
- Adjustable Flashings for various roof
- Weather-proof connecting flashings for continuous coverage of ridge (full ridge
- coverage) negative air pressure at point of ventila-
- No disturbing wind rattling absolutely quiet
- Clean Line appearance, THE ROOFLINE RIDGOLATOR, as the name states, blends into the roof line
- **CONNECTING FLASHING** Manufactured of Prepainted Hot Dipped Galvanized Steel, therefore, having great
- Installed with ease and rapidity
- Well protected two per carton
- Flashings packed 10 per carton
- Very durable design
- · Assembly accomplished entirely with





### **200 AGRI BUILT WINDOW**

Tension Sealed—Self Flashing

## **G**enwood Metals



R.D. 3 Box 503A **Ephrata**, Pa. 17522 (717) 735-9590