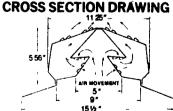

#### KLAUER SOFFIT LOUVERED **VENTILATION SYSTEM**

Klauer has combined a new Soffit Louvered air intake with their time tested RIDGOLATOR® and new ROOFLINE RIDOLATOR® for improved energy free ventilation

#### KLAUER ROOFLINE RIGOLATORS The New

KLAUER - ROOFLINE RIDGOLATOR®

- · Large opening which eliminates clogging The most weather-proof Ridge Vent on
- Adjustable Flashings for various roof
- Weather-proof connecting flashings for continuous coverage of ridge (full ridge
- coverage) negative air pressure at point of ventila-
- No disturbing wind rattling absolutely quiet
- Clean Line appearance, THE ROOFLINE RIDGOLATOR, as the name states, blends into the roof line
- **CONNECTING FLASHING** Manufactured of Prepainted Hot Dipped Galvanized Steel, therefore, having great
- Installed with ease and rapidity
- Well protected two per carton
- Flashings packed 10 per carton
- Very durable design
- · Assembly accomplished entirely with