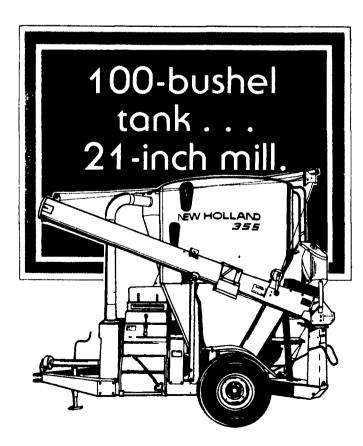

mill
- mechanical or hydraulic drive (two models)
- electronic scale for accurate rations every time
- 80% roughage handling capability (two models)



**FINANCE OPTIONS** 

• Dividends For Cash When No New Holland Financing Is Used:

|                  | DIVIDEND      |
|------------------|---------------|
| MODEL            | FOR CASH      |
| 353-3 <b>5</b> 5 | <b>\$4</b> 75 |
| 3 <b>58-35</b> 9 | \$800         |

• Low A.P.R.'s As Follows.

0% - 18 months 7.9% - 24 months 8.9% - 36 months 10.9% - 48 months

• Waiver Of Finance To September 1, 1986

**MODEL 353** 



Put Together The Combination Of Features And Financing You Want And It All Adds Up To A Personalized Grinder Mixer At The Right Price. Your New Holland Dealer Can Tell You More About The First Choice Line. See Him Today!



**MODEL 355** 



**MODEL 358**