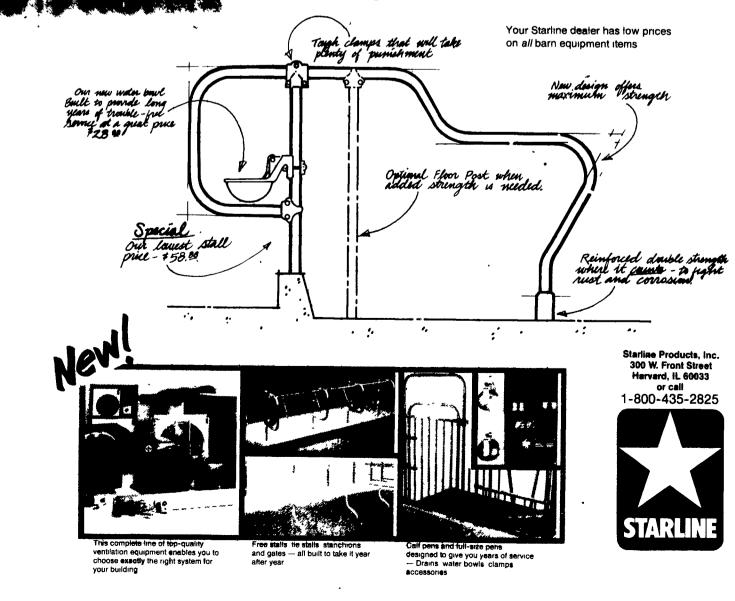

## Because They Get Treated Rough!

e Make 'Em

If you don't already know the advantages of Starline barn equipment, talk to someone who has a "Starline" barn. Or, stop by your Starline dealer's. Look at his equipment, then compare it. Ask yourself, "Which is my best investment?" We're proud of the reputation Starline equipment has earned and we're making the changes and improvements needed to help make sure your efficiency is always better when you buy Startine!

And remember, the Starline barn equipment line includes drains, fans, water bowls, cow mats, stalls, stanchions, pens and all of the fittings and accessories you need for a top-quality installation.