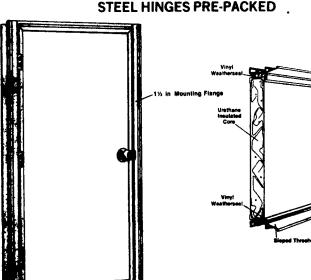

#### HAYFIELD PREHUNG THERMO **DOORS & WINDOWS**

410 STEEL INSULATED DOOR

**FOUR-WAY PRE-HUNG EMBOSSED STEEL FACE** 

STYLES AVAILABLE