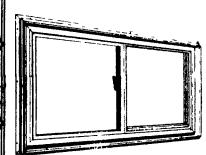

RIGOLATORS

The New KLAUER - ROOFLINE RIDGOLATOR®





- . Large opening which eliminates clogging . The most weather-proof Ridge Vent on
- . Adjustable Flashings for various roof . Weather-proof connecting flashings for
- continuous coverage of ridge (full ridge coverage) Aerodynamically designed to produce a
- negative air pressure at point of ventila
- No disturbing wind rattling absolutely
- Clean Line appearance, THE ROOFLINE RIDGOLATOR, as the name states, blends into the roof line.

MANUFACTURED OF PREPAINTED HOT

- Manufactured of Prepainted Hot Dipped Galvanized Steel, therefore, having great
- Installed with ease and rapidity
  Well protected two per carton
  Flashings packed 10 per carton

- Very durable design
- Assembly accomplished entirely with rivets End Caps are attached



### **200 AGRI BUILT WINDOW**

Tension Sealed—Self Flashing

### **Glenwood Metals**



R.D. 3 Box 503A **Ephrata**, Pa. 17522 (717) 733-9590