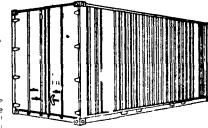

### STORAGE CONTAINERS FOR SALE OR LEASE

**SPECIFICATIONS** STEEL, ALUMINUM OR FIBER-**GLASS STRONG WOOD FLOORS** LOCKABLE DOUBLE SWING DOORS 20' & 40' LONG, 8' HIGH, 8' WIDE TYPES DRY FREIGHT, INSULATED, REFRIGERATED, OPEN TOPS & FLATS

Or amall, built to ship freight oversea. These arant extremely strong waterlight containers are theft proof, and make great storage sheds! A 20 long box is big enulf to store a car inside! Unlike conventional buildings they need not become a permanent part of your property. You can move them anywhere, any time you wish

609-478-4137

TRANSPORT PLANNING & SERVICES P.O Box 184, Mullica Hill, NJ 08062

Special Insulated 40' \$1895.00

We Deliver

Instali .