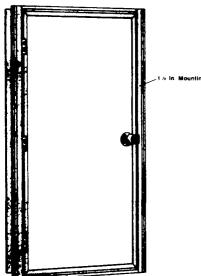

### HAYFIELD PREHUNG THERMO **DOORS & WINDOWS**

410 STEEL INSULATED DOOR Agricultural or Commercial

> **FOUR-WAY PRE-HUNG EMBOSSED STEEL FACE** STEEL HINGES PRE-PACKED

STYLES AVAILABLE