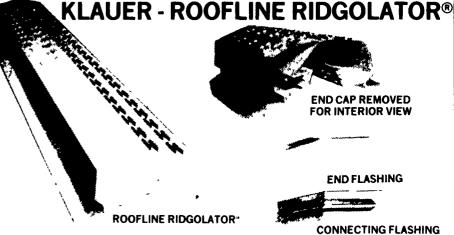

# KLAUER SOFFIT LOUVERED

Klauer has combined a new Soffit Louvered air intake with their time tested RIDGOLATOR® and new ROOFLINE RIDOLATOR® for improved energy free ventilation.

**VENTILATION SYSTEM** 

### KLAUER ROOFLINE RIGOLATORS The New

- · Large opening which eliminates clogging The most weather proof Ridge Vent on the market
- Adjustable Flashings for various roof
- . Weather proof connecting flashings for continuous coverage of ridge (full ridge
- Aerodynamically designed to produce a No disturbing wind rattling — absolutely
- aulet Clean Line appearance, THE ROOFLINE RIDGOLATOR® as the name states
- blends into the roof line **MANUFACTURED OF PREPAINTED HOT**
- Manufactured of Prepainted Hot Dipped Galvanized Steel therefore having great
- strength Installed with ease and rapidity
  Well protected — two per carton
- Flashings packed 10 per carton
- Very durable design
- Assembly accomplished entirely with rivets End Caps are attached