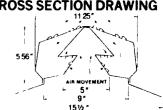

# KLAUER SOFFIT LOUVERED

Klauer has combined a new Soffit Louvered air intake with their time tested RIDGOLATOR® and new ROOFLINE RIDOLATOR® for improved energy free ventilation.

**VENTILATION SYSTEM** 

### KLAUER ROOFLINE RIGOLATORS The New

- · Large opening which eliminates clogging The most weather proof Ridge Vent on the market
- Adjustable Flashings for various roof
- . Weather proof connecting flashings for continuous coverage of ridge (full ridge
- Aerodynamically designed to produce a No disturbing wind rattling — absolutely
- aulet Clean Line appearance, THE ROOFLINE RIDGOLATOR® as the name states
- blends into the roof line **MANUFACTURED OF PREPAINTED HOT**
- Manufactured of Prepainted Hot Dipped Galvanized Steel therefore having great
- strength Installed with ease and rapidity
  Well protected — two per carton
- Flashings packed 10 per carton
- Very durable design
- Assembly accomplished entirely with rivets End Caps are attached