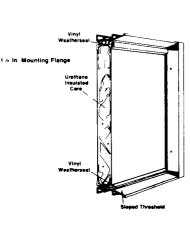

### HAYFIELD PREHUNG THERMO **DOORS & WINDOWS**

410 STEEL INSULATED DOOR Agricultural or Commercial

> **FOUR-WAY PRE-HUNG EMBOSSED STEEL FACE** STEEL HINGES PRE-PACKED

STYLES AVAILABLE