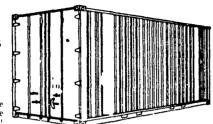

#### STORAGE CONTAINERS FOR SALE OR LEASE

**SPECIFICATIONS** STEEL. ALUMINUM OR FIBER **GLASS STRONG WOOD FLOORS** LOCKABLE DOUBLE SWING DOORS 20' & 40' LONG, 8' HIGH, 8' WIDE TYPES DRY FREIGHT, INSULATED, REFRIGERATED, OPEN TOPS & FLATS

Originally built to ship freight overseas. These giant extremely strong watertight containers are theft proof—and—make—great—storage—sheds! A 20—long box is big—enuff to store a car inside! Unlike—conventional—buildings—they—need—not become a permanent part of your property. You

609-478-4137

PRICE 20 Dry From \$900 00 40 Dry From \$1200 00

TRANSPORT PLANNING & SERVICES P.O. Box 184, Mullica Hill, NJ 08062

Special Insulated 40' \$1895 00

All steel building kits. Engineer certified. 20 yr. paint warranty. Save