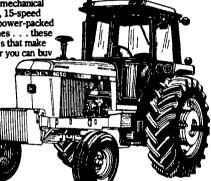

## Prime time to buy a new prime power tractor

It's Power Savings Time at John Deere. That means new low prices on every 100- to 190-hp tractor on the lot. Plus, you can finance your new tractor interest-free\* until June 1, 1986.

A John Deere prime power tractor gives you features and performance the competition can't match. Sound-Gard' body, the industry's finest mechanical front-wheel drive system, 15-speed Power Shift transmission, power-packed John Deere 50 Series engines . . . these are just a few of the features that make John Deere the finest tractor you can buy

And now, during Power Savings Time, you can take advantage of pass along discounts and exceptionally low prices, plus interest-free financing until June 1. Stop in and check out all our new tractors and new prices today