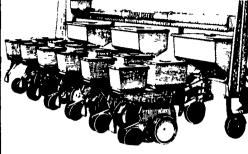

Jan. & Feb. Cash Discount.....\$725
In Lieu of Cash Discount, Waiver of Finance Charges

Until June 1, 1986

Max-Emerge® planters assure accurate depth and good seed/soil contact

Do a lot of things right and you'll get a good stand at the right population in corn and bean crops Max-Emerge planters are designed to help you do a lot of things right

Check out depth-gauging wheels that hug the opener disks, Tru-Vee™ openers that accurately shape the seed trench, and angled wheels that firm soil around instead of over

## **MODEL 7000 CONSERVATION 6 ROW** NARROW CORN PLANTER

w/Corn & Soybean Meters, Monitor, Markers, Heavy Duty Coulters, Dry Fertilizer w/Double Disc Openers, & Insecticide Attachment.

> List Price.....\$16,950 **SALE PRICE.....\$14,550** J.D. DISCOUNT ....- 1,650