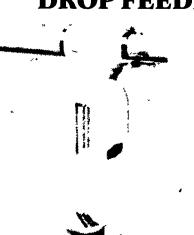

#### CHORE-TIME **CHORE-TIME DROP FEEDING SYSTEM**

Chore-Time's Drop Feeder is designed for feeding individual cows or sows and used in groups can feed an entire

Drop Feeders are made of durable, rustproof polyethylene plastic for feeding either dry ground rations or for use in H.M. corn systems.

They fit on our MULTIFLEX tube as well as on various FLEX-AUGER tube

They can be either manually or automatically tripped to feed all animals at once. The system then refills the feeders and shuts off automatically.

Simple, trouble-free ball valve and easily adjusted feed quantity gauge in pounds and kilograms.