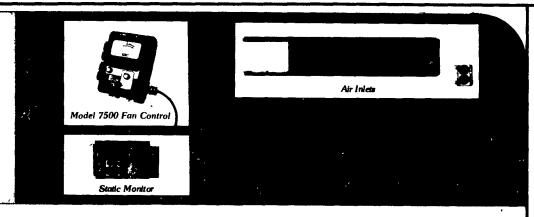

Agri-Equipment, Inc. Offers Complete Systems, Equipment, Sales, Installation, Service For Cattle, Hogs And Poultry **FEATURING:** 

- **CHORE-TIME COW FEEDING SYSTEMS**
- CHORE-TIME POULTRY & LIVESTOCK SYSTEMS
- SHENANDOAH POULTRY & LIVESTOCK EQUIPMENT

- SBM INFRARED BROODERS

I GALVANIZED HOG CONFINEMENT EQUIPMENT

HOSKINS HEATED CATTLE & HOG WATERERS





# CHORE-TIME

COMPLETELY GALVANIZED, **WEATHER-PROOF BINS** 2.9 Ton to 52 Ton Capacity



We Will Assemble & Deliver Bins To Your Farm!

#### CHORE-TIME **CHORE-TIME DROP FEEDING SYSTEM**



Chore-Time's Drop Feeder is designed for feeding individual cows or sows and used in groups can feed an entire

Drop Feeders are made of durable, rustproof polyethylene plastic for feeding either dry ground rations or for use in H.M. corn systems.

They fit on our MULTIFLEX tube as well as on various FLEX-AUGER tube

They can be either manually or automatically tripped to feed all animals at once. The system then refills the feeders and shuts off automatically.

Simple, trouble-free ball valve and easily adjusted feed quantity gauge in pounds and kilograms.



## CHORE-TIME

HAS THE ONLY FLEX-AUGER F