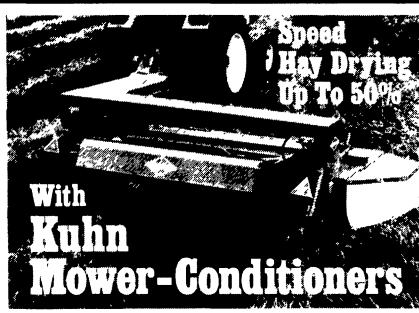

Kuhn has engineered Mower Conditioners that cut hay up or down, wet or dry, even in toughest conditions They operate fast, resist clogging, and condition hay thoroughly to speed drying time up to 50%. There's less chance of "rained-on hay," and the palatability is improved with a Kuhn Mower Conditioner. Highly efficient oval disc cutting system severs crop at

swinging fingers and reversible conditioning comb. As grass goes through conditioning comb, natural wax is stripped. Conditioner is adjustable to 20 positions to suit crop and weather. Adjustable swathboards provide light fluffy swaths to ensure fast drying times. Cutterbar is heightadjustable to suit terrain and incorporates blade protection features. Built tough to last! Call or write for more information.

FC250-5 oval cutting discs 8' cutting and transport widths FC300-6 oval cutting discs 10' cutting and transport widths