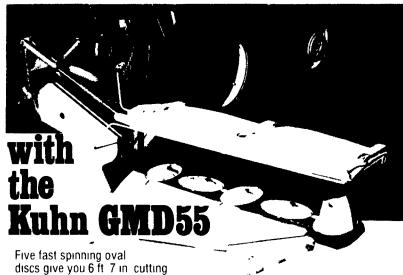

# Mow FAST. Mow CLEAN

width Here's a high speed multidisc mower that lets your tractor wheels straddle the swath mows at high speeds without clogging. You get excellent cut regardless of crop height or density Replaceable stone guards

protect discs and oval design discs knife through wet or bent crops leaves an even fluffy swath as mower follows ground contours automatically!

## **KUHN: Built Tough To Last**

Five oval discs feature freethrough most anything even fire ant hills!

PHONE 315 829-2620

Kuhn Farm Machinery, Inc.

KUHN S A (Saverne France)

PO BOX 224

VERNON NY 13476

Telephone (717) 733-7951