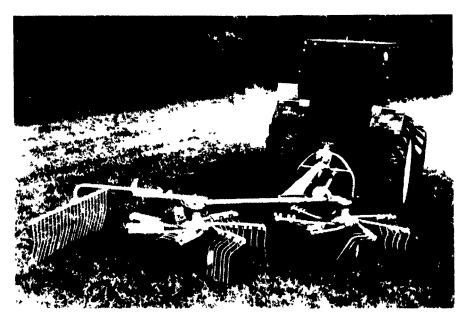

#### **GYRORAKE**

DELICATE CROPS MUST BE HAND-LED WITH EXTREME CARE DURING WINDROWING TO ENSURE THE LEAVES REMAIN ON STEMS FOR THIS YOU NEED A KUHN GYRO

The Gyrorake produces single or double swaths puts two swaths into one turns and moves the crop all with the same gentle action A well shaped swath is formed whilst leaving the raked ground clean

Thanks to its large working width the GA 402 is ideal for high capacity