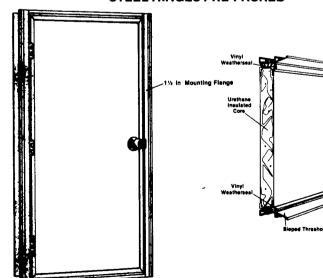

#### HAYFIELD PREHUNG THERMO **DOORS & WINDOWS**

**FOUR-WAY PRE-HUNG EMBOSSED STEEL FACE** STEEL HINGES PRE-PACKED

STYLES AVAILABLE

419 FLUSH DOOR Universal Swing