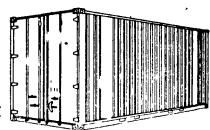

### STORAGE CONTAINERS FOR SALE OR LEASE

STEEL, ALUMINUM OR FIBER-**GLASS STRONG WOOD FLOORS** LOCKABLE DOUBLE SWING DOORS 20' & 40' LONG, 8' HIGH, 8' WIDE TYPES DRY FREIGHT, INSULATED, REFRIGERATED, OPEN TOPS & FLATS

One maily built to shall freight overseas. These giant extremely strong watertight containers are theft proof and make great storage sheds! A 20 long box is be enulf to store a car inside!
Unlike conventional buildings they need not become a permanent part of your property. You can move them anywhilire, any time you wish

609-478-4137

20 Dry From \$900 00 40 Dry From \$1200 00

TRANSPORT PLANNING & SERVICES P O Box 184, Mullica Hill, NJ 08062

Special Insulated 40' \$1895 00