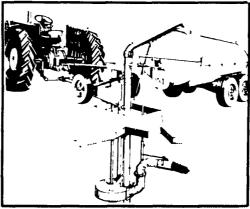

Lancaster BELT FEEDER AND NEW Lancaster CONVEYOR Lancaster BELT FEEDER AND NEW Lancaster CONVEYOR Modern darv and beel feedlots can be automated with the use of bunk feeders using belt feeder units. Cornisilage haylage high moisture corn and other feed material can be distributed quietly evenly and with no separation. A traveling plow unitiplace, the feed directly to the center of the bunk trough simple operation, and very low horsepower requirements make this Lancaster belt feeder popular with darry and beet operation. Rubber belt, and wooden trough, tesipn, keep, slage timm contracting or contracting. romicontacting or corroding metal.