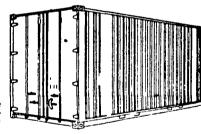

#### STORAGE CONTAINERS FOR SALE OR LEASE

SPECIFICATIONS

STEEL, ALUMINUM OR FIBER GLASS STRONG WOOD FLOORS OCKABLE DOUBLE SWING DOORS 20' & 40' LONG, 8' HIGH, 8' WIDE TYPES DRY FREIGHT, INSULATED. REFRIGERATED, OPEN TOPS & FLATS

Originally built to ship freight overseas. These Originally built to ship freight overseas. These grant extremely strong watertight containers are theft proof—and make preat storage sheds! A 20 long box is big enulf to store a car inside! Unlike conventional building they need not become a periminent part of your property. You can move them unywhere, any time you wish

CALL 609-478-4137

PRICE 20 Dry From \$900 00 40 Dry From \$1200 00

TRANSPORT PLANNING & SERVICES P O Box 184, Mullica Hill, NJ 08062

Special Insulated 40' \$1895 00