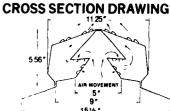

#### **KLAUER 10% OFF ROOFLINE RIGOLATORS**

The New KLAUER - ROOFLINE RIDGOLATOR $oldsymbol{ ilde{o}}$ 

· Large opening which eliminates clogging

- The most weather proof Ridge Vent on
- Adjustable Flashings for various roof pitches
- Weather-proof connecting flashings for continuous coverage of ridge (full ridge coverage)
- Aerodynamically designed to produce a negative air pressure at point of ventila
- . No disturbing wind rattling absolutely
- Clean Line appearance, THE ROOFLINE RIDGOLATOR, as the name states, blends into the roof line

MANUFACTURED OF PREPAINTED HOT **DIPPED GALVANIZED STEEL** 

 Manufactured of Prepainted Hot Dipped Galvanized Steel, therefore, having great strength

- Installed with ease and rapidity
  Well protected two per carton
- · Flashings packed 10 per carton Very durable design
- · Assembly accomplished entirely with rivets End Caps are attached