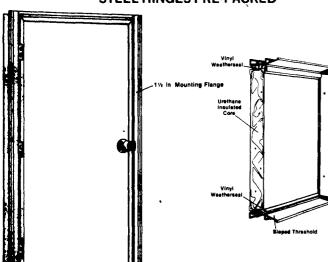

#### **HAYFIELD 25% OFF PREHUNG THERMO DOORS & WINDOWS**

410 STEEL INSULATED DOOR Agricultural or Commercial

> **FOUR-WAY PRE-HUNG EMBOSSED STEEL FACE** STEEL HINGES PRE-PACKED

STYLES AVAILABLE

410 FLUSH DOOR Universal Swin

410-A 7 × 36 Tempered Glass Universal Swing