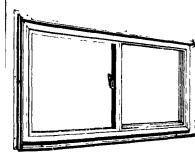

$ 







· Large opening which eliminates clogging

- The most weather proof Ridge Vent on
- Adjustable Flashings for various roof pitches
- Weather-proof connecting flashings for continuous coverage of ridge (full ridge coverage)
- Aerodynamically designed to produce a negative air pressure at point of ventila
- . No disturbing wind rattling absolutely
- Clean Line appearance, THE ROOFLINE RIDGOLATOR, as the name states, blends into the roof line

MANUFACTURED OF PREPAINTED HOT **DIPPED GALVANIZED STEEL** 

 Manufactured of Prepainted Hot Dipped Galvanized Steel, therefore, having great strength

- Installed with ease and rapidity
  Well protected two per carton
- · Flashings packed 10 per carton Very durable design
- · Assembly accomplished entirely with rivets End Caps are attached





### **200 AGRI BUILT WINDOW**

Tension Sealed—Self Flashing

### **Glenwood Metals**



R.D. 3 Box 503A Ephrata, Pa. 17522 (717) 733-9590