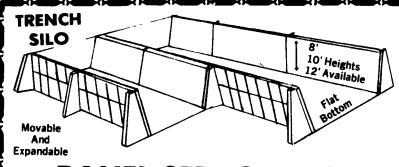

# FEED HANDLING EQUIPMENT

Efficient, Labor-Saving From Fickes Silo Co.

#### SINGLE-CHAIN **FLITE CONVEYOR**

- FOR SILAGE AND GRAIN HANDLING
- HIGH CAPACITY, 1014" WIDE TROUGH
- •STEEL BRACED CORDED RUBBER "PLOW CONTOUR" FLITES

- EXTRA STRONG FRAME

#### **MIXER FEEDER**

STATIONARY AND MOBILE MODELS AVAILABLE FROM 60 TO 312 BUSHEL

**SILO DOOR CHUTE** AND DISCHARGE TUBE

Ask About Trade-Ins

PH. (717) 776-3129