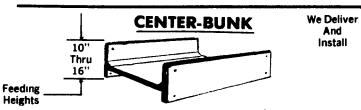

# FEED HANDLING EQUIPMENT

Efficient, Labor-Saving From Fickes Silo Co.

#### SINGLE-CHAIN **FLITE CONVEYOR**

- FOR SILAGE AND GRAIN HANDLING
- HIGH CAPACITY, 1014" WIDE TROUGH
- •STEEL BRACED CORDED RUBBER "PLOW CONTOUR" FLITES

- EXTRA STRONG FRAME

#### **MIXER FEEDER**

STATIONARY AND MOBILE MODELS AVAILABLE FROM 60 TO 312 BUSHEL

**SILO DOOR CHUTE** AND DISCHARGE TUBE

Ask About Trade-Ins

PH. (717) 776-3129