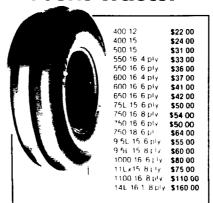

# **Hi Power** Lug

Contractor

F-3

\$80.00

\$92 00

\$80 00

11Lx158 ply

11Lx168 ply

11Lx16 10 ply \$98 00 750 800 x 16

11Lx16 12 ply \$130 00 145 75 16 1 10 ply **\$225 00** 

100

22x11 00 8 **\$38.01** 

\$54 71

\$30 65

25x12 9

18x9508