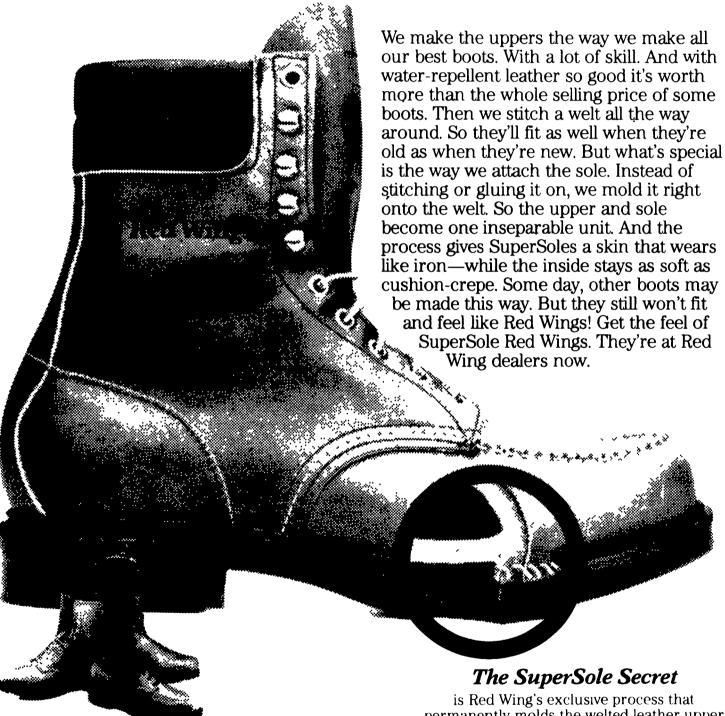

## The boots nobody else can make.

SuperSole Red Wings—They'll last longer and feel better than any other boots you can buy.

permanently molds the welted leather upper and the sole into a single, inseparable

unit—and gives the sole its tough outer skin over a cushion-soft inside.