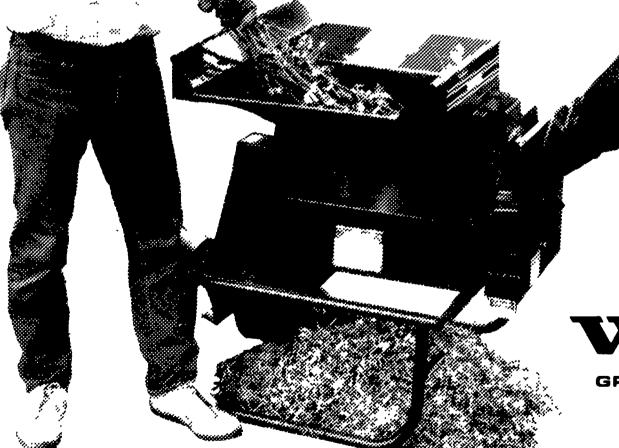

## W-W'S SUPER APACHE CHIPPER/SHREDDER/GRINDER COVERS MORE GROUND, CLEANS UP MORE GROUND COVER.

If you've got a Category 1 or 0 tractor with 10-to 28-hp and a 3-point hitch, we've got a Chipper/Shredder-Grinder to harness it. Actually three machines in one, the Super Apache *shreds* plant

waste to provide you with mulch or compost; *grinds* animal feeds, bedding, etc.; and *chips* tree limbs up to 3" thick for decorative mulch.

Built on a rugged cast iron frame, the Super Apache features a heavy-duty 20" cylinder with 24 reversible carbon steel hammers, and a 1/2" chipper flywheel of plate steel with **two diamond hard** tool steel blades.