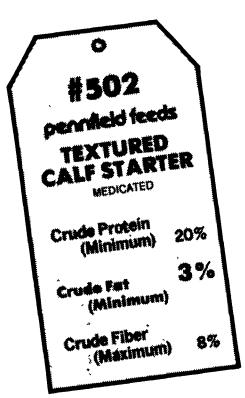

# SAVE

\* 50 Lb. Bag

#502 Calf Starter is a textured sweet feed. It is a combination of steam flaked corn, steam crimped heavy oats, steam crimped barley, pellets, and cane molasses.

\* 50 Lb. Bag

#503 Hi-Yield Calf Starter is a premium pelleted starter formulated for maximum growth. It contains animal fat, by pass proteins, methionine, Zinpro® buffers.