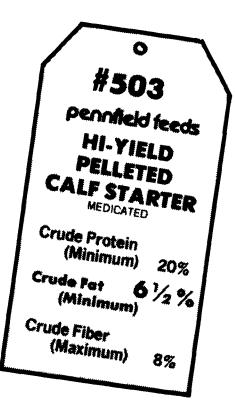

# SAVE

\* 50 Lb. Bag

#502 Calf Starter is a textured sweet feed. It is a combination of steam flaked corn, steam crimped heavy oats, steam crimped barley, pellets, and cane molasses.

\* 50 Lb. Bag

#503 Hi-Yield Calf Starter is a premium pelleted starter formulated for maximum growth. It contains animal fat, by pass proteins, methionine, Zinpro® buffers.