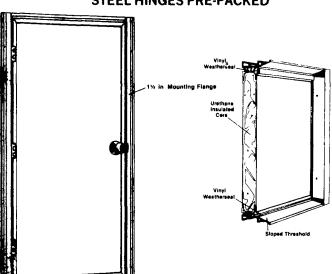

410 STEEL INSULATED DOOR Agricultural or Commercia

> **FOUR-WAY PRE-HUNG EMBOSSED STEEL FACE** STEEL HINGES PRE-PACKED

STYLES AVAILABLE

\*\*\*\*\*\*\*

410 FLUSH DOOR

410-B 20 x 24 Tempered Glass Specify Swing