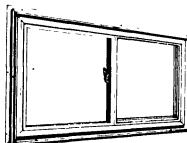

weather proof Ridge Vent on
- Adjustable Flashings for various roof
- Weather proof connecting flashings for continuous coverage of ridge (full ridge coverage)
- Aerodynamically designed to produce a negative air pressure at point of ventila
- No disturbing wind rattling absolutely
- Clean Line appearance THE ROOFLINE RIDGOLATOR \* as the name states blends into the roof line

MANUFACTURED OF PREPAINTED HOT **DIPPED GALVANIZED STEEL** 



- Manufactured of Prepainted Hot Dipped Galvanized Steel therefore having great
- Installed with ease and rapidity
- Well protected two per carton
- Flashings packed 10 per carton Very durable design
- Assembly accomplished entirely with rivets End Caps are attached

### **CROSS SECTION DRAWING**



# 200 AGRI BUILT WINDOW

Tension Sealed—Self Flashing