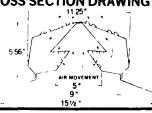

TOR**

- Large opening which eliminates clogging The most weather proof Ridge Vent on
- Adjustable Flashings for various roof
- Weather proof connecting flashings for continuous coverage of ridge (full ridge coverage)
- Aerodynamically designed to produce a negative air pressure at point of ventila
- No disturbing wind rattling absolutely
- Clean Line appearance THE ROOFLINE RIDGOLATOR \* as the name states blends into the roof line

MANUFACTURED OF PREPAINTED HOT **DIPPED GALVANIZED STEEL** 



- Manufactured of Prepainted Hot Dipped Galvanized Steel therefore having great
- Installed with ease and rapidity
- Well protected two per carton
- Flashings packed 10 per carton Very durable design
- Assembly accomplished entirely with rivets End Caps are attached

### **CROSS SECTION DRAWING**



# 200 AGRI BUILT WINDOW

Tension Sealed—Self Flashing