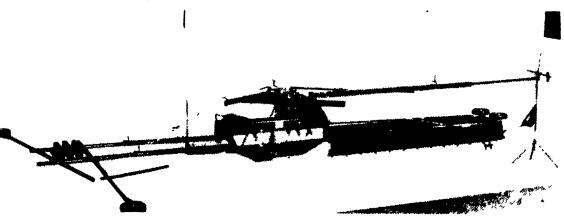

# Van Dale develops new silo unloader

LONG LAKE, MN - A lean new unloader that's simpler, sturdier and easier to install and service than conventional surface drive or large ring-drive silo unloaders has been introduced by Van Dale.

The new Magna-Matic  $360^{R}$  is rotated by a compact center-drive RollerRing<sup>TM</sup> utilizing a heavyduty roller chain between two tough iron castings. This torquebalanced design assures consistent performance, even in loose and frozen materials.

Thanks to its simplicity of design and compact drive system, the Magna-Matic 360 installs faster and easier, takes up less space in the silo, requires less maintenance

and is much easier to service than traditional unloaders," says Dick Wilsey, sales manager.

Other Magna-Matic 360 features

- A rugged, precision-balanced 27-inch-diameter steel impeller with greasable ball bearings;
- Two-section impeller housing for easy access and maintenance;
- Top-mounted motor mounts for easy motor removal (3 to 10
- Dual counter-rotating 7-inch front and 8-inch rear augers to insure fast, steady delivery of materials.
- Counter-rotating cleaners;

- Grid-design cover over augers for greater operator safety;

Space-saving design that allows silo to be filled to top; increases silo capacity by several

Easy mounting to existing single-cable suspension system.

The Magna-Matic 360 silo unloader from Van Dale.