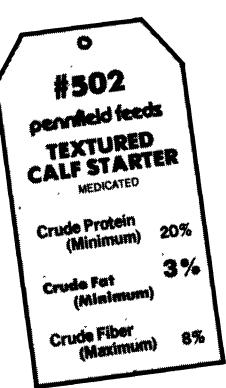

## 

SAVE

#503 pennileld leeds HI-YIELD CALF STARTER Crude Protein (Minimum) 20% Crude Fat (Minimum) Crude Fiber (Maximum) 8%

\* 50 Lb. Bag

**50 Lb. Bag** 

#502 Calf Starter is a textured sweet #503 Hi-Yield Calf Starter is a premium feed. It is a combination of steam flaked pelleted starter formulated for maximum growth. It contains animal fat, by pass corn, steam crimped heavy oats, steam proteins. crimped barley, pellets, and cane methionine, Zinpro® molasses. buffers.