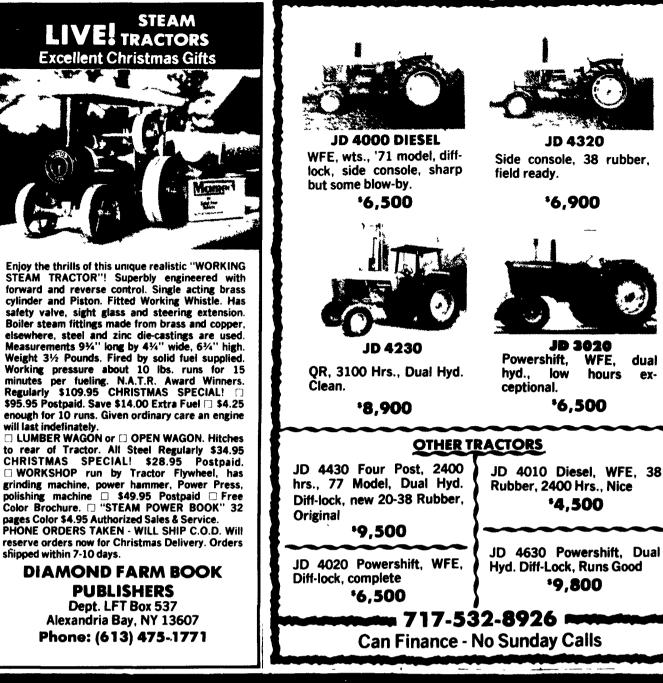

### TRACTORS

- JD 4240 Dsl., Cab & Air, 1895 hrs., 18.4x38 Tires, very nice
- JD 2940 Dsl. 1700 hrs., excellent
- JD 2520 Gas, WF, very nice JD 4630 Cab, Air, Quad, 1977 Model, very nice
- JD 4440 diesel, cab, air, Power Shift, Duals, very nice
- JD 4430 Dsl., Cab, Air, Quad, 1977 Model 2200 hrs.
- JD 4320 Dsl. w/cab, 3300 hrs., very nice
- JD 4230 dsl., Power Shift Cab & Air, 1977 Model JD 4030 Gas w/Cab, WF
- JD 4020 Dsl., WF, Side
- Console JD 3020 Dsl., Power Shift,
- WF w/148 Loader JD 2440 Dsl., Independent
- PTO, dual hydraulic

PLOWS

**Call John Bolton** or Gunther

WFE,

hours

dual

ex-

- - **CORN HEADS**

JU 284 \$1., WF JD 2640 Dsl., Hi/Lo Independent PTO 38 & Rubber JD 2630 Dsl. Hi/Lo. Independent PTO JD 2240 Dsl., nice JD 1020 Gas w/3 pt. JD 1050 Dsl. 850 hrs., like new JD 850 Dsl., 3 pt., 1100 hrs., very nice IH 966 Dsl., WF, 2700 Hrs. IH 986 Cab & Air, 18x38 Rubber, 2100 Hrs. IH 1086 Dsl. Cab & Air, 1600 hrs., very nice IH 886 Dsl., Cab, Air, very nice IH 886 Dsl., 4 Post Canopy, new TA, very nice