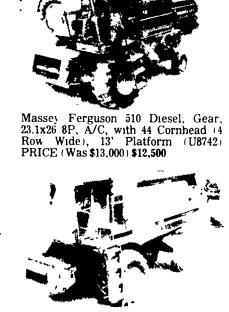

IH 1460 Axial-Flow, 1979, 30.5x32 10P, A/C, Auto Header Control, Hydro, Corn & Bean Special (U9292) PRICE (Was \$45,000) \$42,000 \$38,000

John Deere 4400 Diesel, 18.4x26, A/C, Straw Chopper (U9806) PRICE (Was \$11,500) \$10,900