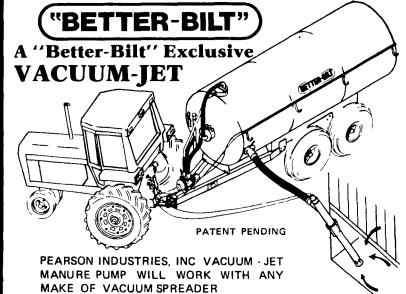

Only Better-Bilt Offers You The Wonders Of Getting The Solids Out Of Your Pit

PUMPS AND AGITATES - REDUCES LOADING TIME - SAVES TIME DOES NOT FILTER LIQUID FROM BOTTOM - TAKES SOLIDS FROM BOTTOM FIRST - INCREASES LIFTING ABILITIES - AGITATION OF PIT NOT NECESSARY - ACCESS THROUGH 8' HOLE - EQUAL DIS-TRIBUTION OF MANURE FOR FERTILIZER VALUE

LOOK TO THE LEADERS - "BETTER - BILT"

In Stock Now At Binkley & Hurst Bros., Inc. Come To Us For Your Manure Handling **Equipment Now!** 

If You Want Capacity To Empty That Lagoon Fast, Better-Bilt Builds It And Binkley & · Hurst Sells It!

Shown is a Better-Bilt Model 4600 Gallon with factory plow downs to be installed with 4 injectors.

**Models Available** From 1100 To 4600 Gallon

**Also Truck Mount** Models

Model Pictured Has Been Sold ORDER NOW FOR FAST DELIVERY