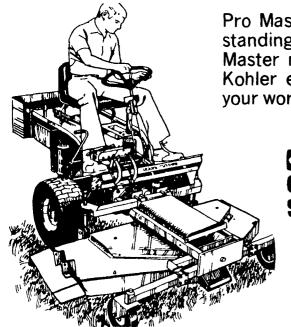

## THE SUPERMARKET OF TRACTORS & POWER EQ ACCREDITED TRACTOR & POWER EQUIPMENT CO. (609) 768-3200 CUT UP 21/2 ACRES AN

Pro Master Time Cutters save you time on really big jobs. They feature outstanding maneuverability, easy operation and reliable construction. Pro Master models are available with a 50" or 60" mower and 16, 17 or 19 hp Kohler engine. The Gravely Pro Masters are designed to make the most of your work hours. Stop by today for a free demonstration.