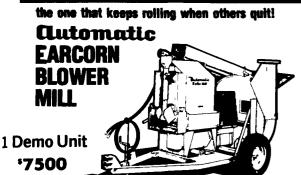

HECK OUR PRICE**





Available in Gas or 11/2 HP 2 HP Electric



Lancaster HAY RACK is made to save space and save hay Round 2 piece design w/18 openings made of heavy square tubing and wide steel panel at bottom. Easy to move easy



Lancaster BELT FEEDER AND NEW Lancaster CONVEYOR Modern dairy and beef feedlots can be automated with the use of bunk feeders using belt feeder units Corn silage haylage high moisture corn and other feed material can be distributed quietly evenly and with no separation. A traveling plow uni-places the feed directly to the center of the bunk trough Simple operation and very low horsepower requirements make this Lancaster belt feeder popular with dairy and beef oper ators. Rubber belt and wooden trough design keeps silage from contacting or corroding metal.



"GATES" STRONG -**LIGHTWEIGHT** 1 5/8" Tubing **Painted** 

| Gates w/Latch & Hinge    |             |
|--------------------------|-------------|
| 8 ft                     | ea. \$55.00 |
| 10 ft                    | ea. \$60.00 |
| 12 ft                    | ea. \$65.00 |
| 14ft &                   | ea. \$70.00 |
| 16 ft                    | ea. \$75.00 |
| 10% CASH DISCOUNT ON ARC |             |

**Lancaster Brand** Single and Double **UNIT WATERERS 14 GAUGE STAINLESS STEEL** 





WATER THAT WONT QUIT





#### SEPTEMBER SPECIALS

20% Discount On All Starline Parts (1) Demo Arts-Way Mixer/Feeder \$8,900



## LANCASTER SILO CO.

2008 Horseshoe Rd. Lancaster, PA. 17601 717/299-3721



### VAN DALE

### Haven't You Done Without A VAN DALE Unloader Long Enough?

You've got troubles en