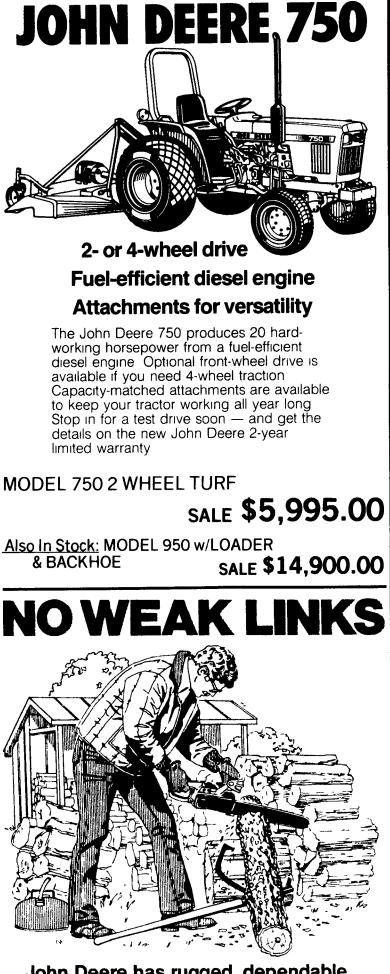

- Spring-tensioned powered cutter keeps silo walls free of buildup.
- Preset depth-of-cut control makes feeding truly automatic (98B).
- Powerful blowers with adjustable impeller blades do the job.

We'll show you how to get the most performance for your money.