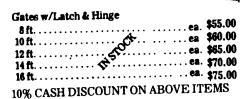

"GATES" STRONG -LIGHTWEIGHT 1 5/8" Tubing **Painted** 

**Lancaster Brand** Single and Double UNIT WATERERS 14 GAUGE STAINLESS STEEL

**SPECIALS FOR AUGUST & SEPTEMBER** 

20% Discount On All Starline Parts