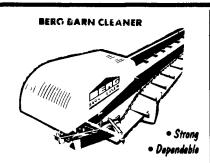

**DON'T DELAY** CALL TODAY

- Fits most barn cleaners
- Heavy duty forged links
- 5 16 inch flat links
- High impact pin swedging.

VAN DALE

Agitator/Filler Pump

**Orbit Mixer For TMR** With Stainless Steel Drum