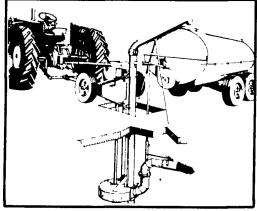

**DON'T DELAY** CALL TODAY

- Fits most barn cleaners
- Heavy duty forged links
- 5 16 inch flat links
- High impact pin swedging.

VAN DALE

Agitator/Filler Pump

**Orbit Mixer For TMR** With Stainless Steel Drum