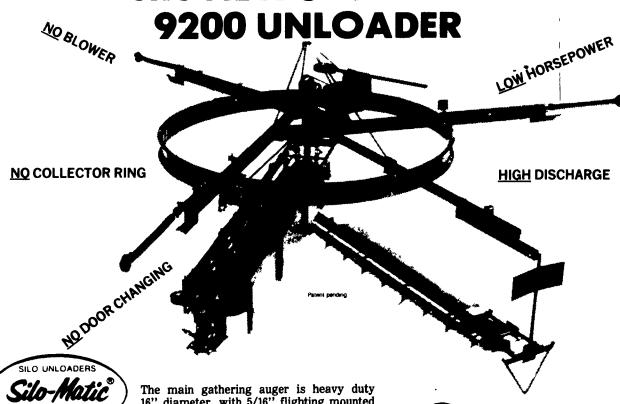

## FICKES SILO CO. PRESENTS The NEW Silo-Matic

SILOS

AND

**UNLOADERS** 

3

The main gathering auger is heavy duty 16" diameter, with 5/16" flighting mounted on a 4" tube. The auger has adjustable front and rear 14 gau. galvanized shields,

for maximum capacity. The auger is powered by a 60 lb. gearbox which brings forage to the center for the delivery chain.

To deliver the high volume of forage from the sweep auger to the inside chute, a heavy duty hook chain with hardened cutters is used to convey the forage. The stainless steel top shield is easily removed to adjust the chain if needed. The plate and V pipe keep the delivery chain positioned over the inside chute in the forage.