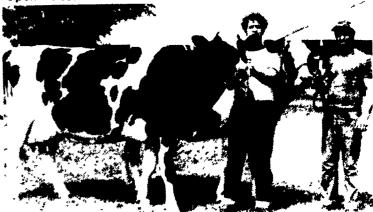

The

1984

Lebanon

Fair

Nelson Bomgardner, of Ohio, with his junior champion Open Holstein Show at Lebanon.

Lebanon Fair FFA Holstein grand and reserve grand champions are shown by owner John Kline, left, and his brother David.