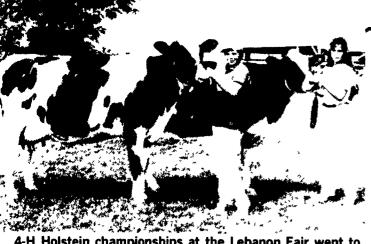

4-H Holstein championships at the Lebanon Fair went to cousins Adam Sonnen, left, grand champion, and Becky Sonnen, reserve grand champion, who showed for her brother David.

Brown Swiss winners in the 1984 Lebanon Fair 4-H division were, from left, Judy Mase, grand champion, and Bruce Heilinger, reserve grand champion.