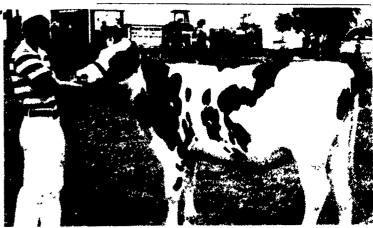

4-H Holstein championships at the Lebanon Fair went to cousins Adam Sonnen, left, grand champion, and Becky Sonnen, reserve grand champion, who showed for her brother David.

Brown Swiss winners in the 1984 Lebanon Fair 4-H division were, from left, Judy Mase, grand champion, and Bruce Heilinger, reserve grand champion.