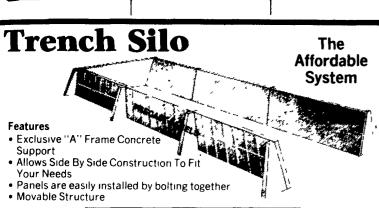

### "H" and "J" TYPE FEED BUNKS

**Low Cost - Long Life** 

#### "H" TYPE **FEATURES:**

- Large Capacity
- The right height for large and medium sized cattle
- Ten ft length means less joints
- Movable for future expansion
- More than strong enough to support roof system.
- Feed conveyor easily suspended from Feed Bunk roof allowing clean sweep of
- No corners to retain spoiled feed

### "J" TYPE **FEATURES:**

- Medium capacity for smaller herds
- Feed your cattle with your chuck wagon No
- Designed after careful study of feeding problems
- Heavy steel reinforcing for strength Movable - for future expansion Vibrated Concrete - for quality
  - No corners to retain spoiled feed · Long sloping trough back helps save feed
- No discount on freight charges