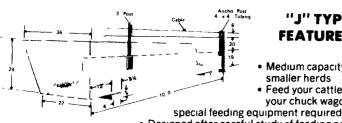

### "J" TYPE **FEATURES:**

- Medium capacity for smaller herds
- Feed your cattle with your chuck wagon No
- Designed after careful study of feeding problems
- Heavy steel reinforcing for strength Movable - for future expansion Vibrated Concrete - for quality
  - No corners to retain spoiled feed · Long sloping trough back helps save feed
- No discount on freight charges