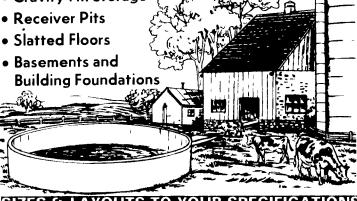

## POURED REINFORCED **CONCRETE CONSTRUCTION**

- Circular Tanks
- Retaining Walls
- Gravity Fill Storage

#### SIZES & LAYOUTS TO YOUR SPECIFICATIONS

We are qualified to handle any poured concrete job you may need We use a practical aluminum forming system to create concrete structures of maximum strength and durability. For a highly satisfactory job at an affordable price, get in touch with us

POURED FOR DURABILITY

concrete walls, inc

BRICK CHURCH RD LEOLA PA 17540

FOR SALES & LAYOUT CONTACT GROFFDALE POURED WALLS (717) 656-2016 JAKE KING (717) 656-7566