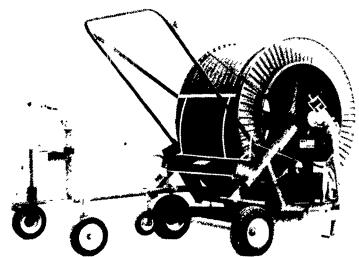

### **AGRICULTURAL IRRIGATION SYSTEMS**

#### **FEATURES:**

- CONSTRUCTION. Fully welded reel and main frame.
- BELLOWS DRIVE. The patented water bellows drive offers a reliable 'no pressure loss thru drive system' using only 1%-2% of pumped water which is then applied to the crop, saving up to 25 psi when compared with turbine drive. It also enables gun nozzles to be changed to give light applications of water for seedbed irrigation.
- LOW MAINTENANCE. The simple drive unit offers really low maintenance — No cylinders to repair, No chain or sprockets to wear, No seals to leak, No gearboxes or pulleys to maintain.
- AUTOMATIC SPEED CONTROL. Ensures an even hose pull-in speed.
- TURNTABLES OR FIXED MODELS.
- PTO WIND-IN.

#### **OPTIONAL EQUIPMENT:**

- Hydro Drive
- Automatic Shut Down Kit
- Delayed Start Unit
- Blow Out Attachment
- Auxiliary Drive Kit

Lancaster County's Only Dealer Specializing In Sprayers Sales & Service

### LESTER A. SINGER

% N. Ronks Rd.

Ronks, PA 17572

(717) 687-6712 or 295-2308 Mon.-Fri. 8 AM - 5 PM; Sat. 8 AM - 12 Noon