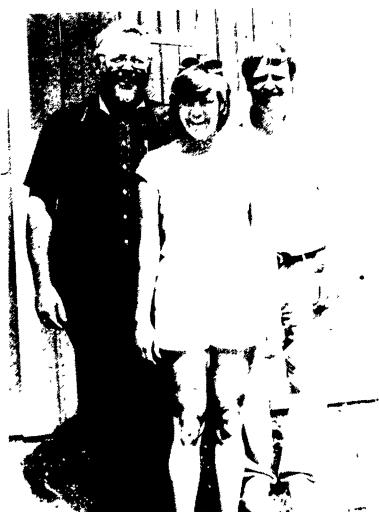

#### Red & White directors

Members of the Penn-York Red and White Dairy Cattle Assoc. re-elected three directors during last Saturday's field day at Ken Myer's Myerose Farm, Elizabethtown. Emil Peters (left), Port Matilda; Kathy Smith, Dundee, N.Y.; and Ken Myer received the group's vote of confidence.

In addition to a short business meeting, other Red and White field day activities included a judging contest and a short presentation by Dr. Alan McCauley, of Em-Tran. Winner of the judging contest was Barry Donmoyer of Annville. He received five units of Jon-Red from Cliff Gibble. a representative of Select Sires.