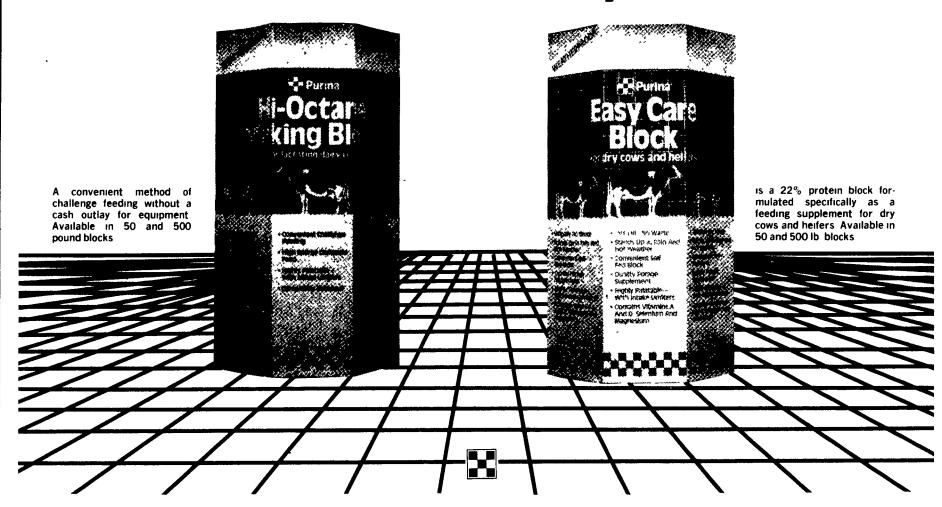

#### ■ A High-Energy Complete Feed

for increased milk production and persistency. Contains enough nutrients to provide two pounds of milk per pound of consumption.

Can help reduce weight loss during lactation and

improve breeding efficiency. It is 30% higher in energy than former Purina Dairy Sup-R-Block.

#### **■** Completely Balanced

Offers advantages associated with additional balanced ration without additional labor or equipment. Results in better digestion and more efficient use of nutrients.

### ■ Block Form

Convenient and easy to feed. Compliments any feeding system.

#### ■ Weatherproof

Rain rolls right off it, the sun can't melt it and snow and cold won't cause it to break down. The cows get it all!

#### ■ Palatable - with Intake Limiters

Molasses makes it highly palatable but intake limiters prevents over consumption when fed as recommended.

# ■ Contains Vitamins-Minerals-Selenium and Magnesium

Meets Vitamin A and D requirements of dairy cows when fed as recommended. Provides Selenium and Magnesium known to aid in reproductive performance and in the control of grass tetany.

#### **■** Weatherproof

Like its companion product, Easy Care Blocks stands up to all kinds of weather, so waste is minimal

#### ■ Highly Palatable - with Intake Limiters

Molasses-based for palatability but contains intake limiters to prevent over consumption when fed as recommended. Dry cows and heifers get what they need — no more, no less

#### ■ Balances Forages

Supplements forages to provide the balanced nutrition important to dry cows and heifers. Easy Care Block is formulated specifically to the nutrient requirements of dairy dry cows and heifers.

#### ■ Self Fed

Saves both time and labor — especially on hard to reach temporary pastures.

## Contains Vitamins-Minerals-Selenium and Magnesium

Meets Vitamin A and D Requirements when fed as recommended and supplies Selenium and Magnesium lacking in some forages.