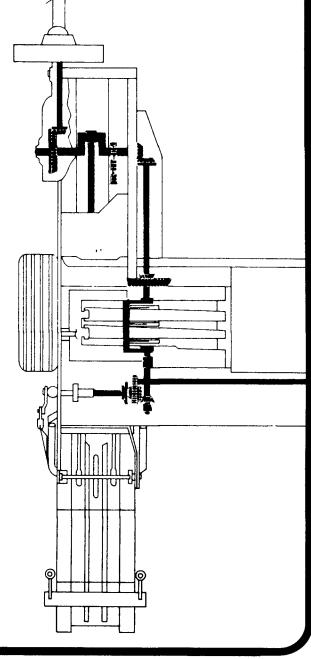

### **Rectangular Balers with Positive All-Gear Drive**

- Positive all-gear drive line; straight-line power delivery to knotter
- Chrome-plated triple disc twine holder with swinging knife
- 270 square inch feed opening
- Optional bale thrower
- 14"x18" bales from 12" to 48" long