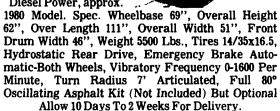

#### **PAC 460** Vibratory ROLLER

with 30 H.P. Deutz Diesel Power, approx.

So Place Your Order Now! Special \$9,800.00

PRICE REDUCED!

Saves Those Tender Leaves!