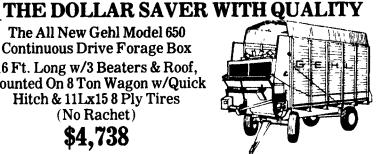

The All New Gehl Model 650 Continuous Drive Forage Box 16 Ft. Long w/3 Beaters & Roof, Mounted On 8 Ton Wagon w/Quick Hitch & 11Lx15 8 Ply Tires

(No Rachet)

**NEW PULL-TYPE** FERTILIZER/ **SEEDER** SPREADER