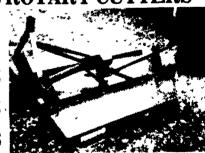

# **S8 RHINO** 98" ROTARY CUTTER

The S8 is a medium-duty Mower for 30 - 100 Hp. tractors and is ideal for pastures and roadways. Cuts a clean, smooth 98" swath through high grass and weeds.

## **LOADED WITH THESE EXTRAS:**

- 3 Pt. Hitch With 2 Tail Wheels
- Front Chain Guard Kit For Flying Debris

## OFFSET HITCH **ADAPTER**

Mounts The Rhino S8 13" Left or Right From The Tractor's Center For Trimming Close To Trees, Fences, Buildings & Curbs.

ALL THIS FOR ONLY... (Retail Value Over \$3,800)