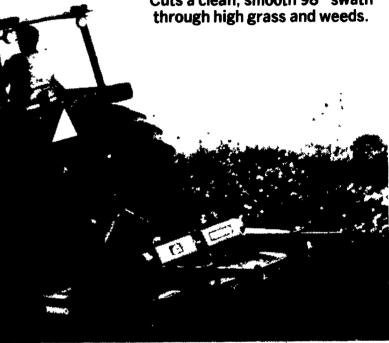

# **S8 RHINO** 98" ROTARY CUTTER

The S8 is a medium-duty Mower for 30 - 100 Hp. tractors and is ideal for pastures and roadways. Cuts a clean, smooth 98" swath through high grass and weeds.